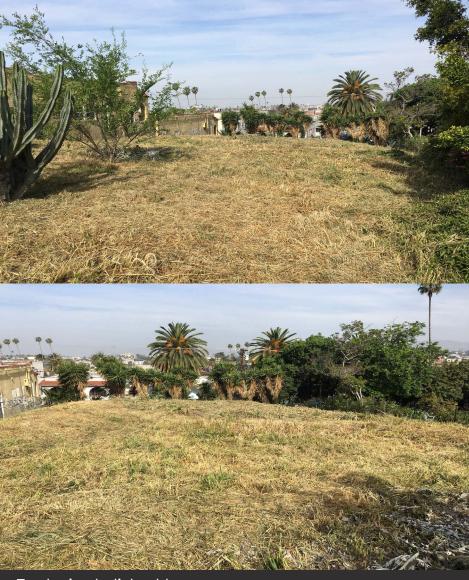

## Executive Summary

The Growth Investment Group is proud to present this prime Los Angeles R3 development opportunity. The property is located in the Westlake area of Los Angeles, in between Historic Filipino town, and Rampart Village, just minutes from Echo Park and Silver lake. Within close proximity to those gentrifying pockets and its access to downtown, this property is very desirable for local developers looking to take on a new Multi-Family development project with by-right potential.

The site is located 1 mile North of the Westlake/ MacArthur Park Metro Stop, and 1 mile South of Sunset Blvd. The current lot is completely undeveloped and unentitled, giving the new owner the opportunity to create their dream development from the beginning. New products in these areas will demand top dollar for rents, and help meet demand for affluent young professionals looking to be close to Downtown. The property is also close to US 101 and not far from the 110 FWYs.