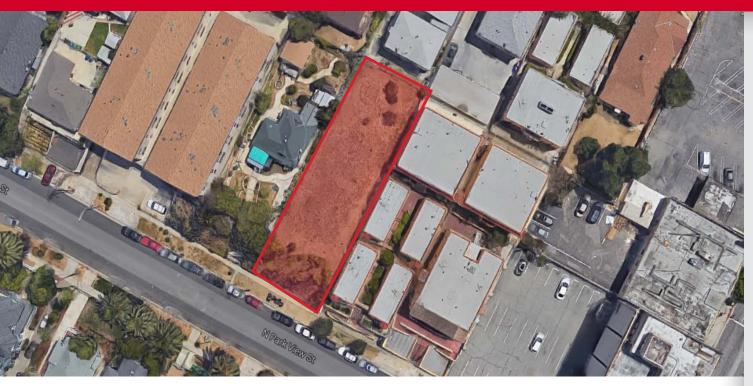

# Property Overview

 Asking Price
 \$825,000
 Lot Size
 7,998 SF

 Price Per Sqft
 \$103
 Zoning
 LAR3

 APN
 5157-011-006

Lot 6

Exclusively listed by: **Justin McCardle** 

Director | CalBRE# 01895720

+1.909.486.2069